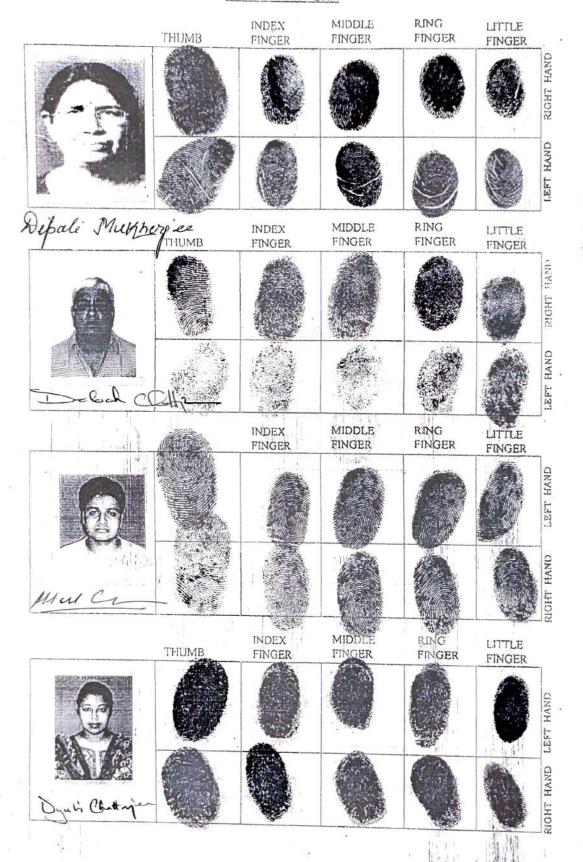

## rincipal Details:

| )    | Name, Address, Photo, Finger                                                                                                                                          | rint and Signatu | ire               |                                   |
|------|-----------------------------------------------------------------------------------------------------------------------------------------------------------------------|------------------|-------------------|-----------------------------------|
| - 10 | Name                                                                                                                                                                  | Photo            | Finger Print      | Signature                         |
|      | Mrs Dipali Mukherjee Wife of Mr Subrata Mukherjee Executed by: Self, Date of Execution: 01/11/2019 , Admitted by: Self, Date of Admission: 01/11/2019 ,Place : Office |                  |                   | Dipali Mukherjee                  |
|      |                                                                                                                                                                       | 01/11/2019       | LTI<br>01/11/2019 | :-Howrah, West Bengal, India, PIN |

Construction (as Partner)

| Name                                                                                                                                                                                 | Photo             | Finger Print      | Signature                                                               |
|--------------------------------------------------------------------------------------------------------------------------------------------------------------------------------------|-------------------|-------------------|-------------------------------------------------------------------------|
| Mr Debasish Chatterjee<br>(Presentant)<br>Son of Late Bisweswar<br>Chatterjee<br>Date of Execution -<br>01/11/2019, Admitted by:<br>Self, Date of Admission:<br>01/11/2019, Place of |                   |                   | Det Obe                                                                 |
| Admission of Execution: Office                                                                                                                                                       | Nov 1 2019 2:27PM | LTI<br>01/11/2019 | P.S:- Bally, District:-Howrah, West ation: Business, Citizen of: India, |

Mr Abhishek Chatterjee
Son of Late Dhiman Chatterjee
Date of Execution 01/11/2019, Admitted by:
Self, Date of Admission:
01/11/2019, Place of
Admission of Execution: Office

Nov 1 2019 2:28PM

Photo
Finger Print
Signature

Construction (as Partner)

Mrs Dyuti Chatterjee
Daugther of Mr Debasish
Chatterjee
Date of Execution 01/11/2019, Admitted by:
Self, Date of Admission:
01/11/2019, Place of
Admission of Execution: Office

## Identifier Details:

| Name name                                                                                                                  | Photo      | Finger Print | Signature                                     |
|----------------------------------------------------------------------------------------------------------------------------|------------|--------------|-----------------------------------------------|
| Mr SUBHAJIT KOLEY Son of Mr L KOLEY HOWRAH, P.O:- HOWRAH, P.S:- Howrah, District:-Howrah, West Bengal, India, PIN - 711101 |            |              | Sublant Loley                                 |
| 1 10 1 1 1 1                                                                                                               | 01/11/2019 | 01/11/2019   | 01/11/2019<br>natterjee, Mrs Dyuti Chatterjee |